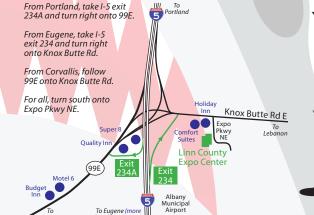

## SCALE MODEL SHOW AND CONTEST

Saturday, October 21, 2023

**Willamette Conference Center (Part of the Linn County Expo Center)** 3700 Knox Butte Rd E • Albany, OR 97322 • www.lcfairexpo.com 11+ hotels within 2 miles (see map) • RV parking available on site