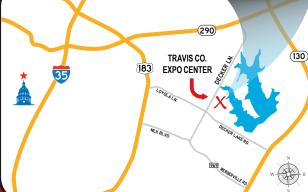

## RED DETUREN: COLD WAR

**Saturday, October 6th 2018**9:00 AM - 5:00 PM

Travis County Expo Center

7311 Decker Ln, Austin, TX 78724

**☼** IPMS MODEL CONTEST **☼** 75 VENDOR TABLES **❖** FOOD MAKE **Ŷ** TAKE **❖** DOOR PRIZES